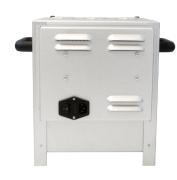

## PELTIER EG

The cooling and condensing device is equipped with a Peltier system that ensures the ideal temperature maintenance during sampling.

The main advantages of this system are the light weight and the small size.

Charcoal tubes are located inside the system and are cooled and protected from eventual source of heat and UV ray.

| Power              | 150W                               |
|--------------------|------------------------------------|
| Impinger Container | Diam. 39mm length 190mm            |
| Device Size        | 280 x 240 x 340 mm                 |
| Cooling Water      | 18 ÷ 20° C below local temperature |
| Weight             | 7 Kg                               |
| Power Supply       | 220 V 50Hz                         |
| P/N                | AC99-007-0010SP                    |