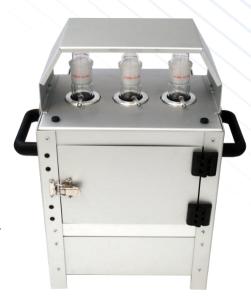

## PELTIER EG

The cooling and condensing device is equipped with a Peltier system that ensures the ideal temperature maintenance during sampling.

The main advantages of this system are the light weight and the small size.

The glass kit is located into 3 cylindric cooled containers. To use the system it is not required to insert water and/or ice.

It is possible to use the glass kit showed or other ones having the same characteristics (impingers with 38 mm diameter).

Charcoal tubes are located inside the system and are cooled and protected from eventual source of heat and UV ray.

| Power              | 150W                               |
|--------------------|------------------------------------|
| Impinger Container | Diam. 39mm length 190mm            |
| Device Size        | 280 x 240 x 340 mm                 |
| Cooling Water      | 18 ÷ 20° C below local temperature |
| Weight             | 7 Kg                               |
| Power Supply       | 220 V 50Hz                         |
| P/N                | AC99-007-0010SP                    |