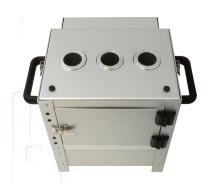

## PELTIER EG

The cooling and condensing device is equipped with a Peltier system that ensures the ideal temperature maintenance during sampling.

The main advantages of this system are the light weight and the small size.

The glass kit is located into 3 cylindric cooled containers. To use the system it is not required to insert water and/or ice.

It is possible to use the glass kit showed or other ones having the same characteristics (impingers with 38 mm diameter).

Charcoal tubes are located inside the system and are cooled and protected from eventual source of heat and UV ray.

| Power              | 150W                               |
|--------------------|------------------------------------|
| Impinger Container | Diam. 39mm length 190mm            |
| Device Size        | 280 x 240 x 340 mm                 |
| Cooling Water      | 18 ÷ 20° C below local temperature |
| Weight             | 7 Kg                               |
| Power Supply       | 220 V 50Hz                         |
| P/N                | AC99-007-0010SP                    |