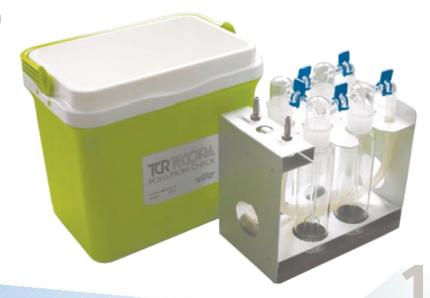

## Portable Cooling and Moisture Device

Cooling and moisture collecting system with glass impingers.

This solution solves the double task of cooling the sampled gas and moisture collecting for the determination of water vapour contents in fumes.

Realized into a robust, portable and athermic container, it can be used with water/ice.

A useful handle allows to carry the device. It has been realized to allow the use with the cover closed, taking advantages of the isolating capability offered by the special box.

Inside the container there are four impingers (two with plate and two with straight tube) located hanging on an aluminium rack.

Quick connectors for gas inlet and outlet.