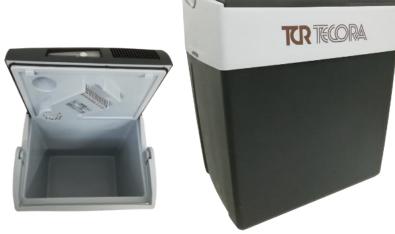

## Cooling and Condensing Devices

These devices have been realized especially to protect the sampler from the excessive heat and the condense in fumes that could damage the pump and the dry gas meter. They are used also for the determination of the moisture in fumes.

**TCR Tecora** offers different solutions to satisfy different stack sampling and analysis requirements.