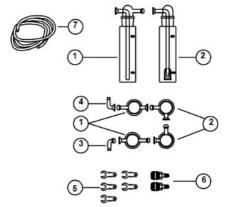

## Cooling Device without glass impingers

AD99-001-0201SP

Set of 4 impingers

AD99-001-0202KP

| 1. | 500 cc glass impinger with straight tube | AD99-008-0110SN  |
|----|------------------------------------------|------------------|
| 2. | 500 cc glass impinger with plate         | AD99-008-0111SN  |
| 3. | Male glass spherical hosebarb            | AC99-090-99997SN |
| 4. | Female glass spherical hosebarb          | 999VE150         |
| 5. | n°5 lock clips for spherical hosebarb    | AD99-001-0211KR  |
| 6. | Fast connector on gas outlet             | 999EA420         |
| 7. | Silicone tube 0.9 m length               | 999SA009         |
| 8. | Set of n°10 O-rings                      | 999UA101         |