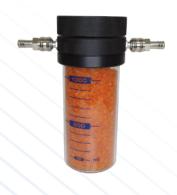

## 1 Liter Capacity Silica Gel Trap

The silica gel trap of 1 liter capacity is made of transparent plastic, allowing the verification of the saturation state of the silica gel.

In order to avoid the silica dust to enter the sampler, the trap incorporates a polyurethane foam filter.

| 1 Liter Capacity | P/N AD99-012-0010SP |  |
|------------------|---------------------|--|
| 200 ml Capacity  | P/N AB99-006-0000SP |  |