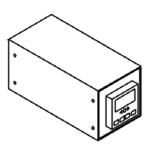

## **Isokinetic Heated Probes**

## **ISOTERM** Thermoregulator Units

The ISOTERM thermoregulation devices are available in three different configurations that provide 1, 2 or 4 outputs.

Through the electronic PID regulators it is possible to measure and control the heated temperature in a precise and effective way.

The connections are unified to allow the widest versatility of use.

In the 2 and 3 output models it is possible to insert alarm thresholds that activate a built-in sound and visual signal.



**Isoterm 4** P/N AC99-090-0090SP



Isoterm 1 P/N AC99-090-0093SP

## With these units it is possible to control:

- ③ Heated Probes
- $\odot~$  External Filterholder box ar the stack
- ⊙ Heated Sampling Lines
- Wet Gas Meter

Call<sub>us!</sub>

| Length | P/N             |
|--------|-----------------|
| 4 m    | AC99-090-0091SP |
| 8 m    | AC99-090-0092SP |