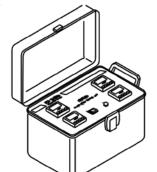

The connections are unified to allow the widest versatility of use.

In the 2 and 3 output models it is possible to insert alarm thresholds that activate a built-in sound and visual signal.

**Isoterm 4** P/N AC99-090-0090SP