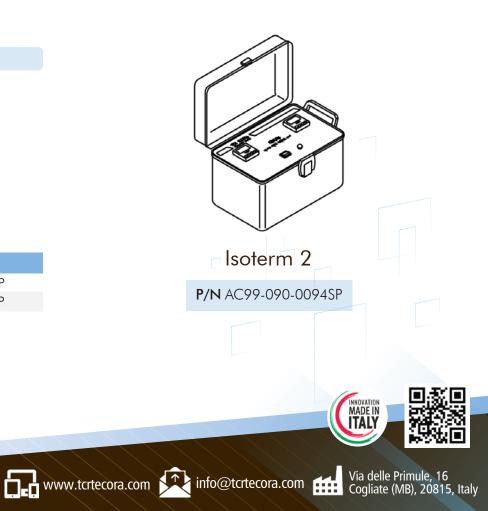

The connections are unified to allow the widest versatility of use.

In the 2 and 3 output models it is possible to insert alarm thresholds that activate a built-in sound and visual signal.

**Isoterm 4** P/N AC99-090-0090SP