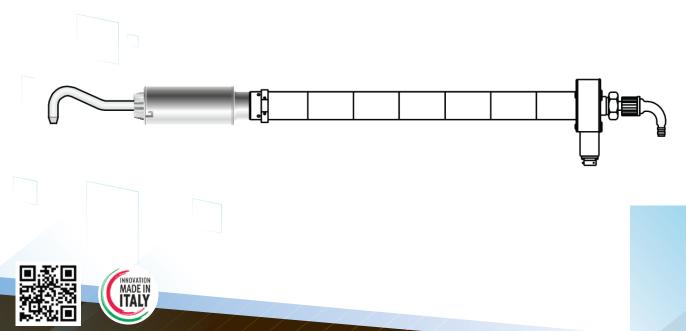

## Isokinetic Heated Probe

# **INSTACK** Filter Assembly

TCR Tecora<sup>®</sup> has realized a practical and secure system which allows the isokinetic kit in glass to be mounted in stack.

The small overall dimensions of the probe along with the filterholder and the Pitot tube allow it to pass through a standard 4" port.