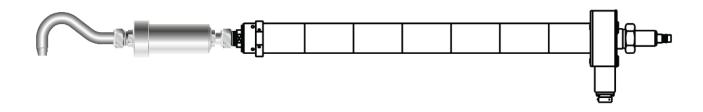

## Isokinetic Heated Probe

# **INSTACK** Filter Assembly

TCR Tecora<sup>®</sup> has realized a practical and secure system which allows the isokinetic kit in glass to be mounted in stack.

The small overall dimensions of the probe along with the filterholder and the Pitot tube allow it to pass through a standard 4" port.