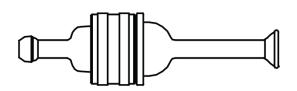

#### Filterholder for membrane Diam. 47mm

Available in glass and quartz, it can receive Ø 47 mm flat membranes that are available in glass fiber as well as in ultrapure quartz fiber.

The support of the membrane is in sintered glass.

The filterholder is assembled using two inox rings.

| P/N Glass  | AC99-091-0012SP |
|------------|-----------------|
| P/N Quartz | AC99-091-0022SP |