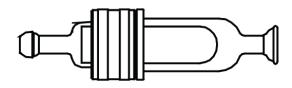

### Filterholder for thimble Diam. 25mm

Available in glass and quartz, it can accomodate thimbles diameter 25x100 mm, that are available on the market in glass fiber as well as in ultrapure quartz fiber.

The filterholder is assembled by two inox rings.

The sealing is ensured by Ø 19 mm spherical joints.

| P/N Glass  | AC99-091-0010SP |
|------------|-----------------|
| P/N Quartz | AC99-091-0020SP |